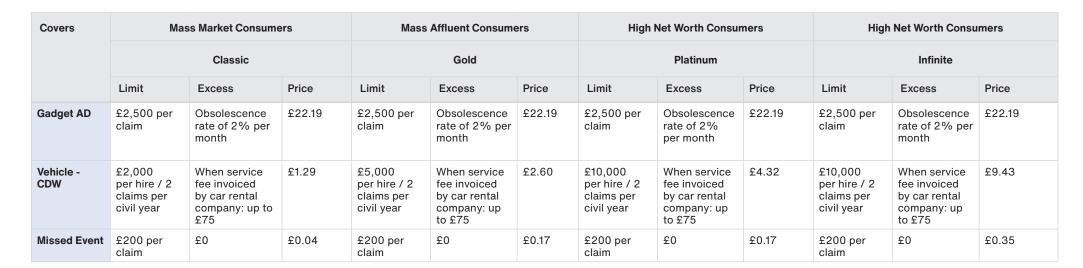

## AON

**Product: EA Consumer – Other** 

| Covers              | Mass Market Consumers                                                                                                                                                                                                                                                                                                                                                                                                                                                                                                               |        | Mass Affluent Consumers |                                                                                                                                                                                                                                                                                                                                                                                                                                                                                                                                     | High Net Worth Consumers |          | High Net Worth Consumers                                                                                                                                                                                                                                                                                                                                                                                                                                                                                                            |          |       |                                                                                                                                                                                                                                                                                                                                                                                                                                                                                                                                     |        |       |
|---------------------|-------------------------------------------------------------------------------------------------------------------------------------------------------------------------------------------------------------------------------------------------------------------------------------------------------------------------------------------------------------------------------------------------------------------------------------------------------------------------------------------------------------------------------------|--------|-------------------------|-------------------------------------------------------------------------------------------------------------------------------------------------------------------------------------------------------------------------------------------------------------------------------------------------------------------------------------------------------------------------------------------------------------------------------------------------------------------------------------------------------------------------------------|--------------------------|----------|-------------------------------------------------------------------------------------------------------------------------------------------------------------------------------------------------------------------------------------------------------------------------------------------------------------------------------------------------------------------------------------------------------------------------------------------------------------------------------------------------------------------------------------|----------|-------|-------------------------------------------------------------------------------------------------------------------------------------------------------------------------------------------------------------------------------------------------------------------------------------------------------------------------------------------------------------------------------------------------------------------------------------------------------------------------------------------------------------------------------------|--------|-------|
|                     | Classic                                                                                                                                                                                                                                                                                                                                                                                                                                                                                                                             |        |                         | Gold                                                                                                                                                                                                                                                                                                                                                                                                                                                                                                                                |                          | Platinum |                                                                                                                                                                                                                                                                                                                                                                                                                                                                                                                                     | Infinite |       |                                                                                                                                                                                                                                                                                                                                                                                                                                                                                                                                     |        |       |
|                     | Limit                                                                                                                                                                                                                                                                                                                                                                                                                                                                                                                               | Excess | Price                   | Limit                                                                                                                                                                                                                                                                                                                                                                                                                                                                                                                               | Excess                   | Price    | Limit                                                                                                                                                                                                                                                                                                                                                                                                                                                                                                                               | Excess   | Price | Limit                                                                                                                                                                                                                                                                                                                                                                                                                                                                                                                               | Excess | Price |
| Cyber<br>Protection | Cost of legal<br>advice, up<br>to £200 for<br>the legal<br>consultation<br>(1 event per<br>year per<br>Cardholder)<br>Costs<br>associated<br>with the<br>issuance<br>of new<br>documents<br>and cards -<br>Up to<br>£100 per<br>claim (1<br>event per<br>year per<br>Cardholder)<br>Cash<br>advance<br>for basic<br>necessities<br>- Maximum<br>refund:<br>£500 in<br>home<br>country,<br>£1,000 if<br>abroad,<br>Cardholder<br>is more than<br>100 km from<br>the place of<br>residence<br>(1 event per<br>year per<br>Cardholder) | £0     | £0.04                   | Cost of legal<br>advice, up<br>to £200 for<br>the legal<br>consultation<br>(1 event per<br>year per<br>Cardholder)<br>Costs<br>associated<br>with the<br>issuance<br>of new<br>documents<br>and cards -<br>Up to<br>£100 per<br>claim (1<br>event per<br>year per<br>Cardholder)<br>Cash<br>advance<br>for basic<br>necessities<br>- Maximum<br>refund:<br>£500 in<br>home<br>country,<br>£1,000 if<br>abroad,<br>Cardholder<br>is more than<br>100 km from<br>the place of<br>residence<br>(1 event per<br>year per<br>Cardholder) | £0                       | £0.25    | Cost of legal<br>advice, Up<br>to £200 for<br>the legal<br>consultation<br>(1 event per<br>year per<br>Cardholder)<br>Costs<br>associated<br>with the<br>issuance<br>of new<br>documents<br>and cards -<br>Up to<br>£100 per<br>claim (1<br>event per<br>year per<br>Cardholder)<br>Cash<br>advance<br>for basic<br>necessities<br>- Maximum<br>refund:<br>£500 in<br>home<br>country,<br>£1,000 if<br>abroad,<br>Cardholder<br>is more than<br>100 km from<br>the place of<br>residence<br>(1 event per<br>year per<br>Cardholder) | £0       | £1.74 | Cost of legal<br>advice, up<br>to £200 for<br>the legal<br>consultation<br>(1 event per<br>year per<br>Cardholder)<br>Costs<br>associated<br>with the<br>issuance<br>of new<br>documents<br>and cards -<br>Up to<br>£100 per<br>claim (1<br>event per<br>year per<br>Cardholder)<br>Cash<br>advance<br>for basic<br>necessities<br>- Maximum<br>refund:<br>£500 in<br>home<br>country,<br>£1,000 if<br>abroad,<br>Cardholder<br>is more than<br>100 km from<br>the place of<br>residence<br>(1 event per<br>year per<br>Cardholder) | £0     | £3.48 |